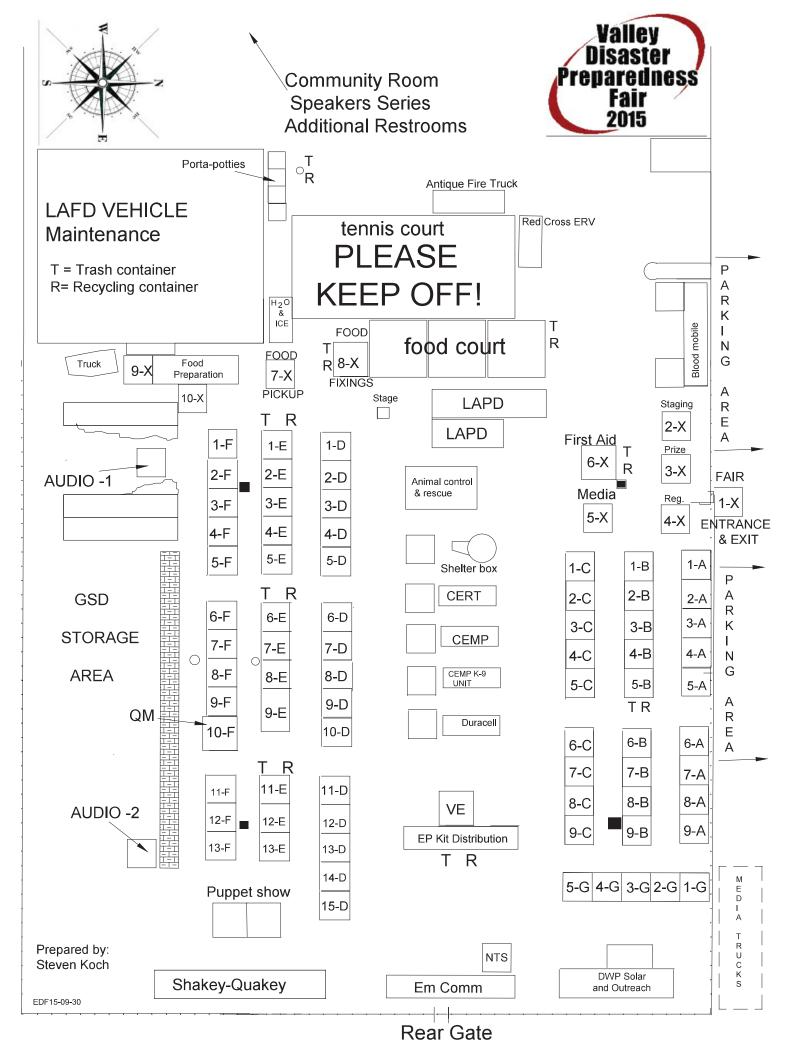

| Exhibitor                             | Location            | Exhibitor                               | Location            |
|---------------------------------------|---------------------|-----------------------------------------|---------------------|
| AdaptConn                             | 4-D                 | Main Fair Entrance (outside north gate) | 1-X                 |
| Adventure 16                          | 8-F                 | Media Relations & Check-in              | 5-X                 |
| Amateur Radio Emergency Svcs. (ARES)  | 5-D                 | Mission Hills NC                        | 5-A                 |
| Amateur Radio License Exam            | VE                  | MYN (Map Your Neighborhood)             | 6-D                 |
| Antique Fire Truck                    | Antique Fire Truck  | MySafe:LA                               | 5-F                 |
| ARRL VE session (radio exams)         | VE                  | North Hills East NC                     | 4-B                 |
| Auxillary Communication Service (ACS) | 1-D                 | North Hills West NC                     | 5-B                 |
| Bloodmobile, Cedars-Sinai             | Bloodmobile         | North Hollywood West NC                 | 8-C                 |
| Blue Can Water                        | 5-G                 | Northridge East NC                      | 2-B                 |
| Boy Scouts T10 (demos)                | 6-F, 7-F            | Northridge South NC                     | 3-B                 |
| Cal OES                               | 2-E                 | Northridge West NC                      | 1-B                 |
| CEMP                                  | CEMP                | NTS (National Traffic System)           | NTS                 |
| CEMP K9 Unit                          | CEMP K9             | Pacoima NC                              | 9-A                 |
| Central Hollywood NC                  | 7-A                 | Pet Emergency Preparedness              | 3-E                 |
| CERT appreciation gift                | 6-D                 | Pet Safe Coalition                      | 11-D                |
| CERT Unit                             | CERT                | Porter Ranch NC                         | 6-B                 |
| Chatsworth NC                         | 2-C                 | Prize Tent                              | 3-X                 |
|                                       | 13-F                |                                         |                     |
| Child ID, GH Masonic Lodge #378       |                     | Puppet Show, Red Cross Children's       | Puppet Show<br>10-F |
| CPR CERT Demo                         | CERT                | QuarterMaster                           |                     |
| CREAM                                 | 2-D                 | Red Cross Children's Puppet Show        | Puppet Show         |
| Cribbing Demo                         | CERT                | Red Cross Emergency Response Veh.       | Red Cross ERV       |
| Crisis Response Team (CRT)            | 9-D                 | Red Cross Outreach                      | 1-E                 |
| Cross Bull Ranch (sprouting)          | 3-G                 | Registration and Check-In               | 4-X                 |
| Disaster Cooking (demo)               | 8-D, 8-E, 11-E      | REI                                     | 4-E                 |
| Duracell batteries                    | Duracell            | Reseda NC                               | 3-C                 |
| Dutch oven cooking                    | 11-E, 12-E, 13-E    | Sears                                   | 9-F                 |
| Emergency Communications              | Em Comm             | SCART (pet preparedness)                | 3-D                 |
| Emergency Network Los Angeles         | 3-D                 | ShakeOut (.org)                         | 5-E                 |
| Empowerment Congress Central NC       | 7-B                 | Shakey-Quakey schoolhouse               | Shakey-Quakey       |
| Encino NC                             | 6-A                 | Shelter Box                             | Shelter Box         |
| Family EP Kit Distribution            | EP Kit Distribution | Sherman Oaks NC                         | 2-A                 |
| Fire Extinguisher Training            | CERT                | Silverlake NC                           | 9-B                 |
| First Aid Station                     | 6-X                 | So. Cal. Gas Co. (Safety Demo)          | 2-F                 |
| Food Court                            | Food Court          | SoCal Survival                          | 4-G                 |
| Food distribution table               | 7-X                 | SOS Products, Inc.                      | 8-D                 |
| Food fixin' table                     | 8-X                 | Southern California Preparedness Fdn.   | 6-D                 |
| Foothill Trails District NC           | 7-C                 | Speakers Series                         | Community Room      |
| Granada Hills North NC                | 4-C                 | StagingVolunteer Check-in               | 2-X                 |
| Granada Hills South NC                | 5-C                 | Steele Tech, Inc. Hybrid Light          | 1-G                 |
|                                       | 8-A                 |                                         | 8-B                 |
| Hollywood Hills West NC               | 6-E                 | Sunland-Tujunga NC                      | о-в<br>3-А          |
| Home Depot                            |                     | Sylmar NC                               |                     |
| Kit Distribution, Family EP Starter   | EP Kit Distribution | Tarzana NC                              | 1-A                 |
| LA City Sanitation                    | 12-F                | Team Rubicon                            | 12-D                |
| LA County Animal Control & Rescue     | Animal Control      | Training Solutions TCC                  | 15-D                |
| LA County Dept. Public Health         | 3-F                 | Utility Safety                          | 2-F, 9-E            |
| LA County Sheriff (DCS)               | 10-D                | US Civil Air Patrol                     | 7-E                 |
| LA Emergency Management Dept.         | 7-D                 | US Coast Guard Auxiliary                | 14-D                |
| LA Vector Control (Bugs & Critters)   | 4-F                 | Van Nuys NC                             | 4-A                 |
| LA's Dog Trainer (Pet Preparedness)   | 3-E                 | Volunteer Check-in                      | 2-X                 |
| LADWP Electric Diorama (Safety Demo)  | 9-E                 | Walgreens                               | 11-F                |
| LADWP Outreach                        | DWP Solar           | West Hills NC                           | 6-C                 |
| LADWP Solar Power Unit                | DWP Solar           | White Water Concepts (water filtering)  | 2-G                 |
| Lake Balboa NC                        | 1-C                 | Winnetka NC                             | 9-C                 |
| LAPD Mobile Command Vehicle           | LAPD                | Young Marines                           | 13-D                |
| Lost & Found                          | 3-X                 |                                         | 1                   |
|                                       | 1                   | 11                                      |                     |